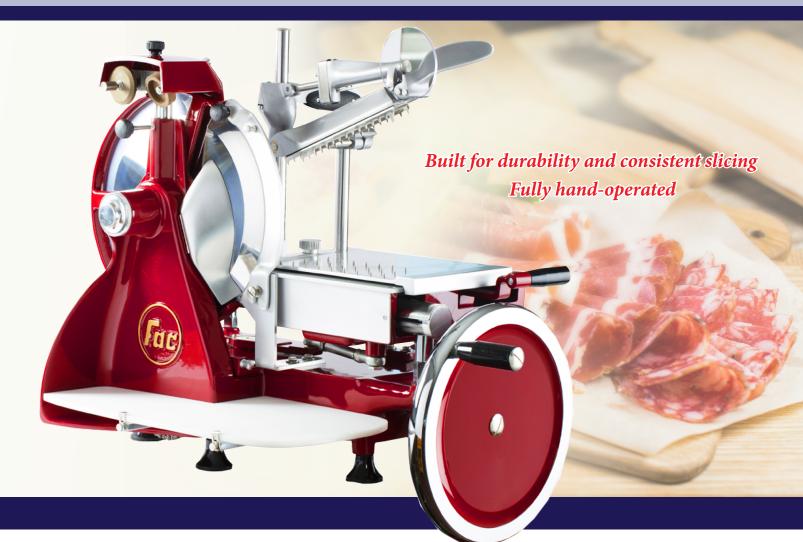

## 12-INCH MANUAL VOLANO MEAT SLICER WITH STANDARD FLYWHEEL Item: 46131 Model: MS-IT-0300-ME

WARRANTY PARTS AND LABOR

Authorized Dealer

## FEATURES

- Sturdy, durable and reliable
- Constructed of aluminum and steel
  parts with a fire-retardant painting
- Easy to operate and clean