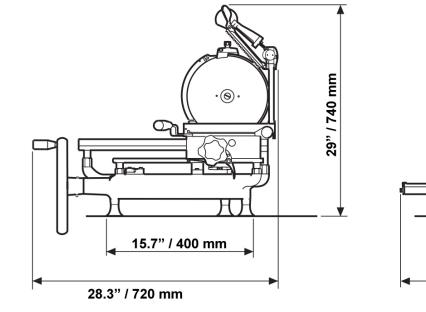

## **TECHNICAL SPECIFICATIONS**

| ITEM NUMBER         | 46131                                                 |
|---------------------|-------------------------------------------------------|
|                     | MS-IT-0300-ME                                         |
| DESCRIPTION         | 12" Blade Manual Volano Slicer with Standard Flywheel |
| BLADE SIZE          | 12" / 300 mm                                          |
| CUTTING SIZE        | 9" x 7.5" / 228.6 x 190.5 mm                          |
| CUT THICKNESS RANGE | 0 - 2.5 mm                                            |
| DIMENSIONS          | 28.3" x 23.6" x 29" / 720 x 600 x 740 mm              |
| NET WEIGHT          | 100.3 lbs. / 45.5 kg.                                 |
|                     |                                                       |

TECHNICAL DRAWING AND DIMENSIONS

**OMCAN INC.** 

Telephone: 1-800-465-0234 Fax: (905) 607-0234 E-mail: sales@omcan.com Website: www.omcan.com

Follow us to keep up to date with the latest news and offers