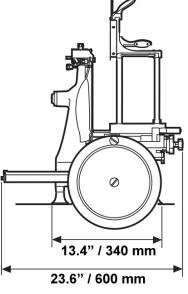

## **TECHNICAL SPECIFICATIONS**

| ITEM NUMBER         | 46131                                                 |
|---------------------|-------------------------------------------------------|
|                     | MS-IT-0300-ME                                         |
| DESCRIPTION         | 12" Blade Manual Volano Slicer with Standard Flywheel |
| BLADE SIZE          | 12" / 300 mm                                          |
| CUTTING SIZE        | 9" x 7.5" / 228.6 x 190.5 mm                          |
| CUT THICKNESS RANGE | 0 - 2.5 mm                                            |
| DIMENSIONS          | 28.3" x 23.6" x 29" / 720 x 600 x 740 mm              |
| NET WEIGHT          | 100.3 lbs. / 45.5 kg.                                 |
|                     |                                                       |

TECHNICAL DRAWING AND DIMENSIONS

**OMCAN INC.** 

Telephone: 1-800-465-0234 Fax: (905) 607-0234 E-mail: sales@omcan.com Website: www.omcan.com

Follow us to keep up to date with the latest news and offers